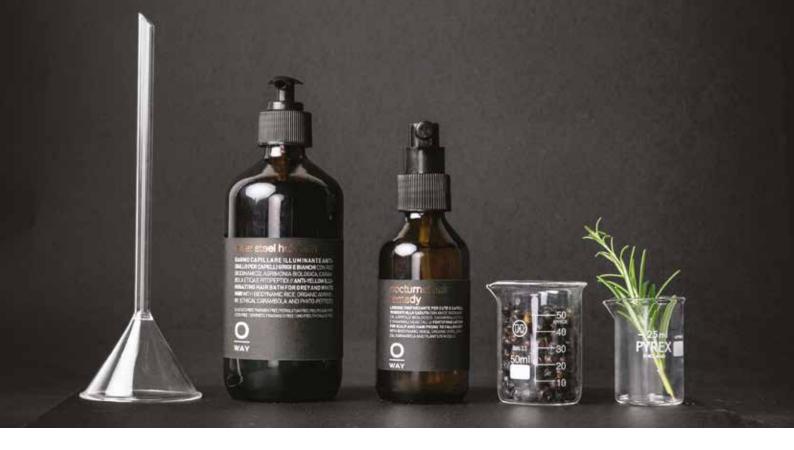

# Glass and aluminium packaging.

OW USES GLASS AND ALUMINIUM FOR ALL BOTTLES, JARS AND TUBES.

AMBER GLASS IS ABLE TO **PROTECT THE PRESERVATION AND INTEGRITY OF THE BOTANICAL EXTRACTS** CONTAINED IN OUR FORMULAS, SHIELDING THEM FROM UV RAYS AND PROTECTING THEM FROM BACTERIA.

ALUMINIUM IS EXTREMELY PROTECTIVE AND CORROSION RESISTANT.

#### **100% RECYCLABLE AND INFINITELY REUSABLE.**

We have chosen to use only essential packaging in order to minimise our impact on the environment. No overpackaging, external wrapping or packs, which are often immediately thrown away after a purchase has been made.