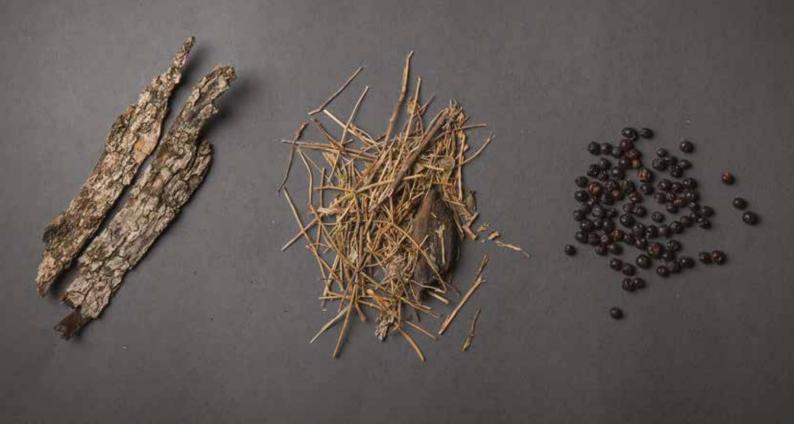

## PRIMORDIAL ACTIVE INGREDIENTS from the most extreme habitats.

SOLITARY DESERTS. IMPOSING MOUNTAINS. THREATENING VOLCANOES. RAIN FORESTS. FROZEN LANDS.

IN THESE WILD AND UNCONTAMINATED HABITATS IT IS POSSIBLE TO FIND PLANTS THAT HAVE DEVELOPED EXTRAORDINARY SURVIVAL STRATEGIES AND HENCE ARE INCREDIBLY RICH IN ANTIOXIDANTS, NUTRIENTS AND MINERALS FULL OF REVITALISING AND DETOXIFYING TRACE ELEMENTS.

#### RESURRECTION PLANT

Regenerating, anti-oxidant, moisturising, protective, long-lasting powerful effects. **Habitat:** Mexican Desert.

#### ORGANIC MAQUI

Also called Patagonian Blueberry, it is considered the most powerful super berry found in Nature. Contains delphinidin, which produces cellular energy and slows down the ageing process. **Habitat**: Patagonia.

#### ETHICAL BACURI

Rich in vitamins A, B and C, antioxidants and minerals, it is extremely nourishing and emollient on skin and hair. **Habitat:** rainforest.

#### ETHICAL CARAMBOLA

Rich in antioxidants, minerals and phytonutrients with antioxidant properties. Fights free radicals that lead to skin and hair ageing. **Habitat:** rainforest.

#### ZEOLITE

Performs an anti-stress, re-mineralising and detoxifying action. Particularly indicated for sensitive skin.

Habitat: volcanic soils.

SIBERIAN GINSENG

Source of cellular energy, it is ideal for regenerating skin subjected to stress and reinforcing the skin's immune system. **Habitat:** Siberia and Mongolia.