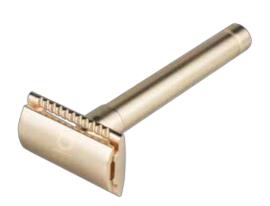

#### LINEA

Precious metal 100% *double-edge* safety razor. Elegant and minimalist. It allows a perfect shave, protecting your skin from cuts. With its double-blade technology, it flows perfectly on the skin. Ergonomic handle and balanced weight were designed to ensure maximum fluidity and precision during daily shaving routine. Satin gold. Using LINEA reduces the pollution caused by the use of common disposable plastic razors.

CHARACTERISTICS: 3 ELEMENTS, DOUBLE BLADE MATERIALS: STAINLESS STEEL AND ALUMINIUM DIMENSIONS: 110 X 41 MM COLOR: SATIN GOLD