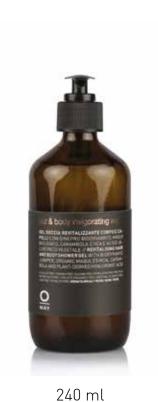

## hair & body invigorating wash

**REVITALISING HAIR AND BODY SHO-WER GEL** WITH BIODYNAMIC JU-NIPER, ORGANIC MAQUI, ETHICAL CARAMBOLA AND PLANT-DERIVED HYALURONIC ACID.

#### **BENEFITS:**

- 2 in 1 cleanser for hair and body
- Ideal for daily use and post-sport
- Gently removes impurities and excess sebum
- Provides hydration, elasticity and youthfulness to the skin and hair fibre
- Gives a burst of strength and energy
- Leaves hair clean, soft and full of body
- Dermatologically tested / nickel tested

#### USE:

Apply to damp hair and skin, massage and rinse.

**PRIMORDIAL ACTIVE INGREDIENTS:** ORGANIC MAQUI, ETHICAL CARAMBOLA **TECHNO-BOTANICAL INGREDIENTS:** PLANT-DERIVED HYALURONIC ACID **BIODYNAMIC PHYTO EXTRACTS:** JUNIPER