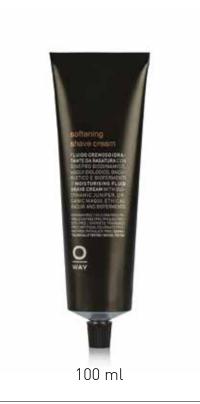

## softening shave cream

MOISTURISING FLUID SHAVE CREAM WITH BIODYNAMIC JUNI-PER, ORGANIC MAQUI, ETHICAL BACURI AND BIOFERMENTS.

#### FOR:

• ALL SKIN TYPES • ALSO IDEAL FOR REDNESS-PRONE SKIN

#### **BENEFITS:**

- Rich, protective and moisturising creamy shaving mousse
- **Prepares skin to enable the blade to glide effortlessly** without the risk of cuts
- Guarantees a *relaxing and comforting* shaving ritual
- Rich in **soothing and emollient** plant-derived agents
- Strengthens the skin immune defences thanks to its bioferments
- Dermatologically tested / nickel tested

#### USE:

Moisten skin and spread the product with your hands on the areas to be shaved. Proceed with shaving. Rinse. Apply REPAIRING AFTERSHAVE BALM.

**PRIMORDIAL ACTIVE INGREDIENTS:** ORGANIC MAQUI, ETHICAL BACURI, ZEOLITE **TECHNO-BOTANICAL INGREDIENTS:** BIOFERMENTS **BIODYNAMIC PHYTO EXTRACTS:** JUNIPER