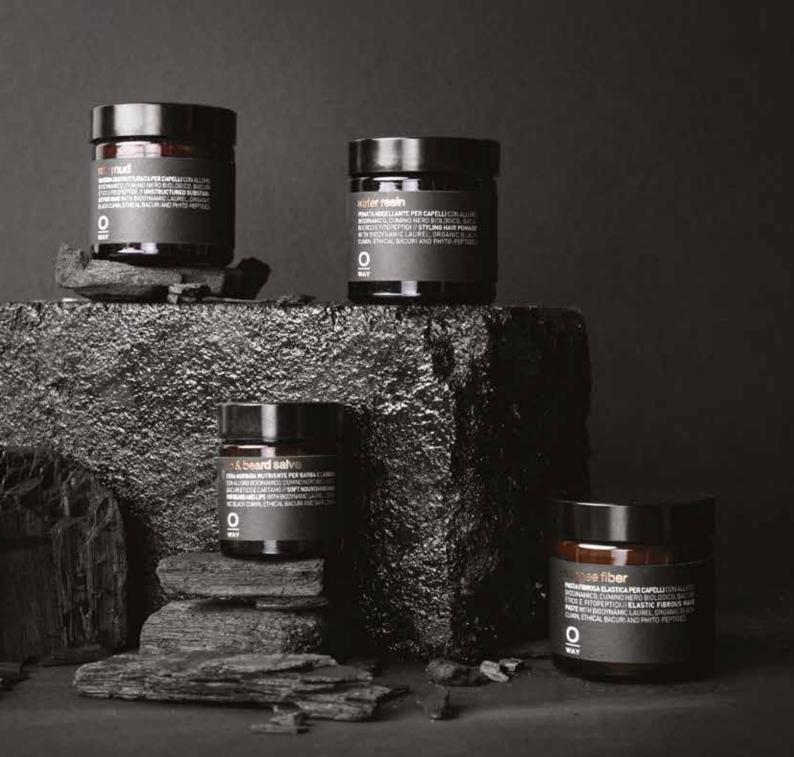

### raw mud

UNSTRUCTURED SUBSTANCE FOR HAIR WITH BIODYNAMIC LAUREL, ORGANIC BLACK CUMIN, ETHICAL BACURI AND PHYTO-PEPTIDES.

FOR:

• EXTRA-STRONG, RESISTANT HOLD AND MATTE FINISH • MEDIUM AND THICK HAIR • IDEAL FOR SHORT AND ME-DIUM HAIR

### water resin

**STYLING HAIR POMADE** WITH BIODYNAMIC LAUREL, ORGANIC BLACK CUMIN, ETHICAL BACURI AND PHYTO-PEPTIDES.

FOR:

- MEDIUM HOLD AND SATIN
   FINISH
- ALL TYPES OF HAIR

## lip & beard salve

**SOFT NOURISHING WAX FOR BEARD AND LIPS** WITH BIODYNAMIC LAU-REL, ORGANIC BLACK CUMIN, ETHI-CAL BACURI AND SAFFLOWER.

## bungee fiber

**ELASTIC FIBROUS HAIR PASTE** WITH BIODYNAMIC LAUREL, OR-GANIC BLACK CUMIN, ETHICAL BACURI AND PHYTO-PEPTIDES.

FOR:

STRONG AND FLEXIBLE HOLD
WITH NATURAL FINISH
IDEAL TO GIVE DEFINITION TO
WAVY AND CURLY HAIR