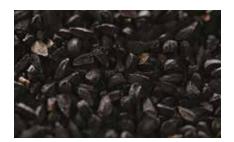

#### ORGANIC SAFFLOWER

Rich in Omega 6 and 9, the Safflower oil nourishes deep down, restores the lipids balance and rebuilds the skin. Helps keep the skin soft and preserves its elasticity.

ORGANIC BLACK CUMIN

Black Cumin nourishes and strengthens hair bulb, thus stimulating local microcirculation. Performs a soothing and antiredness action on the scalp.