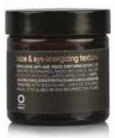

### face & eye energizing texture

ANTI-AGEING EMULSION FOR FACE AND AREA AROUND THE EYES WITH BIODYNAMIC JUNIPER, OR-GANIC MAQUI, ETHICAL BACURI AND RESURRECTION PLANT.

FOR:

• ALL SKIN TYPES

50 ml

#### **BENEFITS:**

- 2 in 1 emulsion for facial skin and the area around the eyes
- Rapidly absorbed texture
- Counteracts the signs of time and skin ageing
- Helps smooth wrinkles and makes the **skin compact and elastic**
- Energises the skin, fights oxidative stress and tiredness
- Controls excess oiliness, giving skin a matte appearance
- The Resurrection plant **stimulates cell regeneration** and fights free radicals
- Dermatologically tested / nickel tested

#### USE:

Apply every day, morning and evening, after cleansing with FACE & BEARD HYDRATING CLEANSER.

PRIMORDIAL ACTIVE INGREDIENTS: ORGANIC MAQUI, ETHICAL BACURI, ZEOLITE, RESUR-RECTION PLANT TECHNO-BOTANICAL INGREDIENTS: VEGETABLE CELLULOSE BIODYNAMIC PHYTO EXTRACTS: JUNIPER FACE, BEARD&BODY