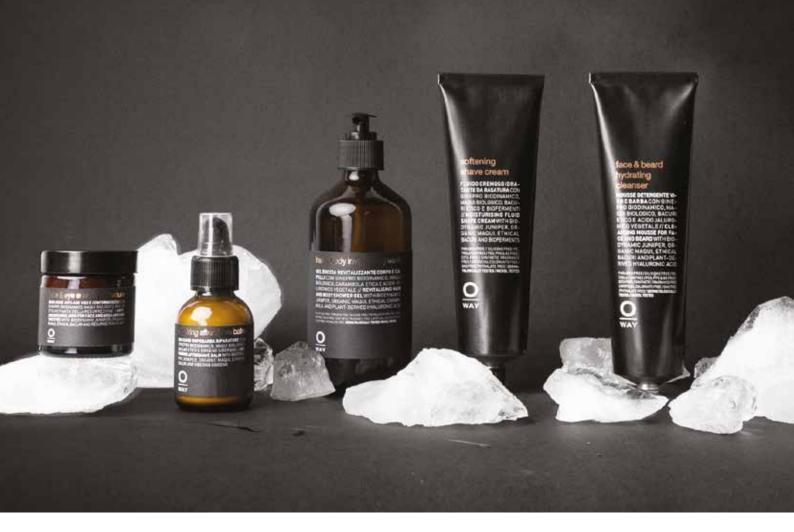

## lip & beard salve

**SOFT NOURISHING WAX FOR BEARD AND LIPS** WITH BIODYNAMIC LAU-REL, ORGANIC BLACK CUMIN, ETHI-CAL BACURI AND SAFFLOWER.

## hair & body invigorating wash

**REVITALISING HAIR AND BODY SHO-WER GEL** WITH BIODYNAMIC JU-NIPER, ORGANIC MAQUI, ETHICAL CARAMBOLA AND PLANT-DERIVED HYALURONIC ACID.

## softening shave cream

MOISTURISING FLUID SHAVE CREAM WITH BIODYNAMIC JUNI-PER, ORGANIC MAQUI, ETHICAL BACURI AND BIOFERMENTS.

### face & beard hydrating cleanser

CLEANSING MOUSSE FOR FACE AND BEARD WITH BIODYNAMIC JUNIPER, ORGANIC MAQUI, ETHI-CAL BACURI AND PLANT-DERIVED HYALURONIC ACID.