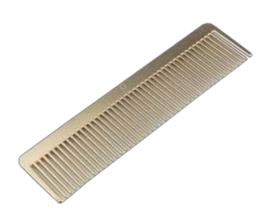

#### **VERSO**

Precious satin gold 100% aluminium comb. Antistatic, light and finely crafted. Designed to disentangle and tame hair without breaking or stressing strands. Also ideal for beards. Ensures perfect gliding on hair strands. Its size makes it ideal for everyday use and traveling. It is made of aluminium, 100% recyclable and infinitely reusable.

CHARACTERISTICS: MEDIUM-TEETH COMB FOR HAIR AND BEARD MATERIAL: ALUMINIUM DIMENSIONS: 124 MM COLOR: SATIN GOLD