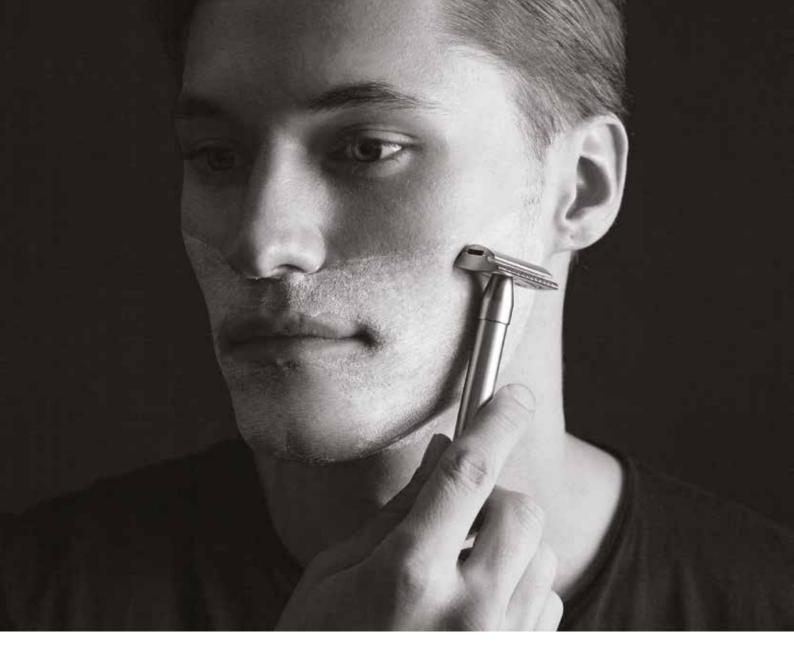

#### LINEA

Precious metal 100% *double-edge* safety razor. Elegant and minimalist. It allows a perfect shave, protecting your skin from cuts. With its double-blade technology, it flows perfectly on the skin. Ergonomic handle and balanced weight were designed to ensure maximum fluidity and precision during daily shaving routine. Satin gold. Using LINEA reduces the pollution caused by the use of common disposable plastic razors.

CHARACTERISTICS: 3 ELEMENTS, DOUBLE BLADE MATERIALS: STAINLESS STEEL AND ALUMINIUM DIMENSIONS: 110 X 41 MM COLOR: SATIN GOLD