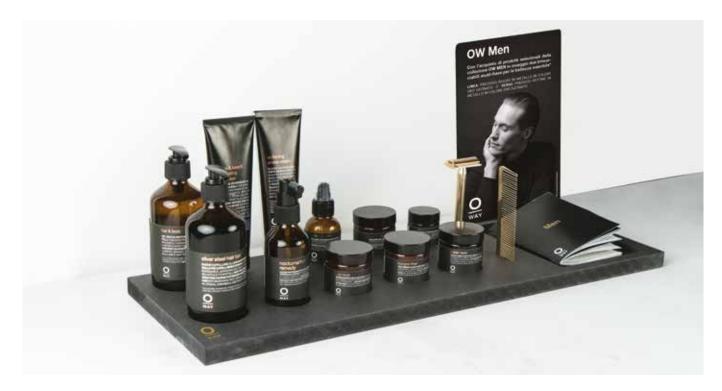

#### **OW MEN RECYCLED WOOD DISPLAY**

An elegant counter display made of recycled wood to focus attention in the salon on the new OW MEN line. It promotes the display of line products by type and any valuable related tools (comb and razor). It includes a space for inserting brochures. A crowner presenting the line features, available in Italian and English completes the promotion message.