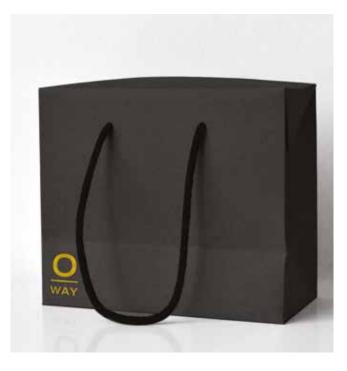

#### **OW MEN ECO-BOWLER BAG**

Eco-friendly FSC black paper case to put together customised OW MEN retail kits at the salon. The cotton handles make it a green and original item.