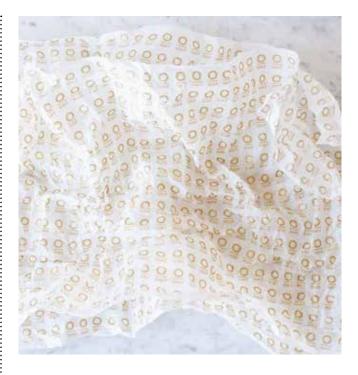

#### WRAPPING TISSUE PAPER

OW customised protective paper to wrap the products to be added to the OW MEN ECO-BOWLER BAG.

Find out more on **oway.it** 

PRINTED ON RECYCLED PAPER.