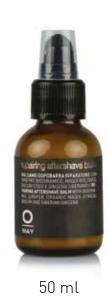

## repairing aftershave balm

**REPAIRING AFTERSHAVE BALM** WITH BIODYNAMIC JUNIPER, ORGA-NIC MAQUI, ETHICAL BACURI AND SIBERIAN GINSENG.

FOR:

• ALL SKIN TYPES

#### **BENEFITS:**

• Light yet deeply restorative texture

• **Regenerates the skin** following micro-damage caused by shaving, like small nicks and scratches

- Soothes the skin, providing immediate relief and freshness
- Controls excess oiliness, giving skin a matte appearance
- Evens out and smoothes the skin
- The bioferments **rebuild, fortify and compact** the skin
- Dermatologically tested / nickel tested

#### USE:

After shaving with SOFTENING SHAVE CREAM, apply to clean, dry skin.

PRIMORDIAL ACTIVE INGREDIENTS: ORGANIC MAQUI, ETHICAL BACURI, ZEOLITE, SIBERIAN GINSENG TECHNO-BOTANICAL INGREDIENTS: BIOFERMENTS BIODYNAMIC PHYTO EXTRACTS: JUNIPER FACE, BEARD&BODY